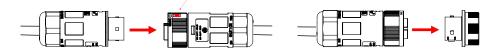

#### 2.1 Pre-installation

- a. Plan the cable length to allow the bus cable align with each PV module.
- b. Install the AC Female end cap (or AC end cable) on one side extremity of the AC line.

Note:Push the plug into the socket completely, then rotate the locker according to the direction instructed by the marks on the locker.

c. Fix micro inverter(s) to the mounting rails with M8 x 25 screw and plug the AC connector of the first microinverter into the connector of the second microinverter to form a continuous AC branch circuit.