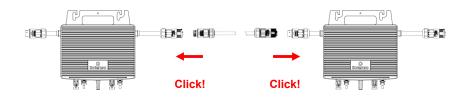

c. Fix micro inverter(s) to the mounting rails with M8 x 25 screw and plug the AC connector of the first microinverter into the connector of the second microinverter to form a continuous AC branch circuit.

Note:Please install the microinverter at least 50 cm above the ground/roof for better communication with Solenso DTU.

Note: The length of AC cable on microinverter is roughly 2 m, if the distance between two microinverters is more than 2 m, please use an AC extension cable between two microinverters (as shown in the picture below).