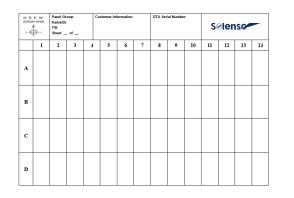

## 3. Create an installation map

Peel off the removable serial number from each micro inverter and stick it on solenso installation map (available in user guide annex).