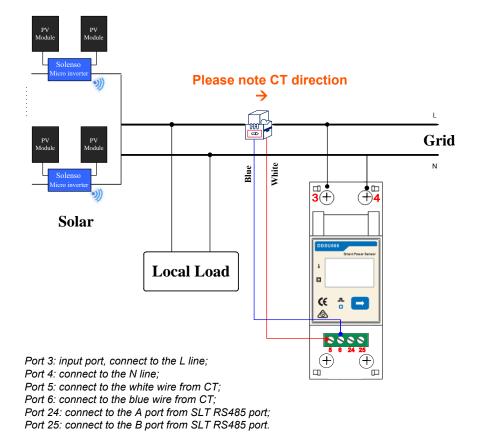

# c) Set up a monitoring installation

Please install DTU SLT and download SOFIA APP.

- ANDROID
- A) Power up SLT and proceed your installation with a computer or a smart phone.
  - → For more info please check our Solenso monitoring instruction.
- B) Below is case of SLT + Chint smart meter . *More info on Solenso smart meter user guide.*