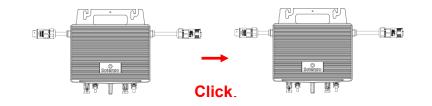

Note:Please install the microinverter at least 50 cm above the ground/roof for better communication with Solenso DTU.

Note: The length of AC cable on microinverter is roughly 2 m, if the distance between two microinverters is more than 2 m, please use an AC extension cable between two microinverters (as shown in the picture below).