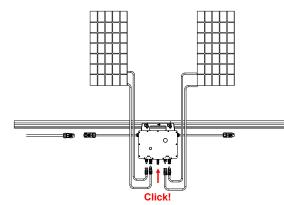

ils with M8 x 25 screw and plug the AC connector of the first microinverter into the connector of the second microinverter to form a continuous AC branch circuit.



Note:Please install the microinverter at least 50 cm above the ground/roof for better communication with Solenso DTU.



Note: The length of AC cable on microinverter is roughly 2 m, if the distance between two microinverters is more than 2 m, please use an AC extension cable between two microinverters (as shown in the picture below).



d. Make sure to respect max number of micro inverters / AC line:

| L+N 230 Vac   | Sol-H900 H2H | Sol-H1000 H2H |
|---------------|--------------|---------------|
| AC bus 12 AWG | Max 5        | Max 5         |



e. Connect the solar panels DC cables to the micro inverter DC input cables.



## 3. Create an installation map

Peel off the removable serial number from each micro inverter and stick it on solenso installation map (available in user guide annex).



# 4. Power up your installation

- A) Turn on the AC breaker from micro inverter side branch.
- B) Turn on the main house AC breaker.
  - → The system will start to generate power in a 2 minutes.

# c) Set up a monitoring installation

Please install DTU SLT and download SOFIA APP.





- ANDROID
- A) Power up SLT and proceed your installation with a computer or a smart phone.
  - → For more info please check our Solenso monitoring instruction.
- B) Below is case of SLT + Chint smart meter . *More info on Solenso smart meter user guide.*