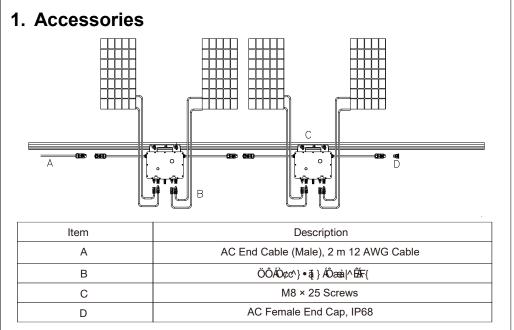

\*Note:1. All above accessories are not included in the package, they need to be purchased separately. Please contact our sales for the price.

2. M8 screws need to be prepared by installer.